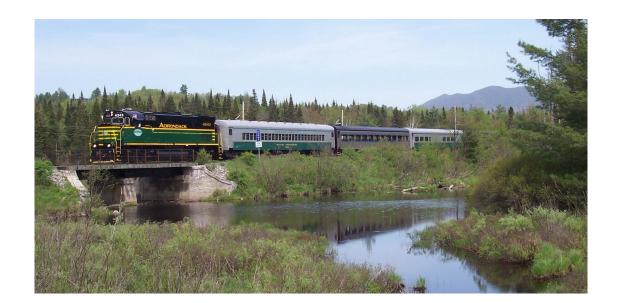

All hard-sided lodging: October 2—October 7 Price Pending Price Pending

**Price Pending** 

Tupper Lake—Old Forge Rail Bike & Train Traverse 3 Nights / 2 Days 56 miles

Rail Bike and Ride the Adirondack Railroad over two days with an overnight glamping stay. Optional side hikes.