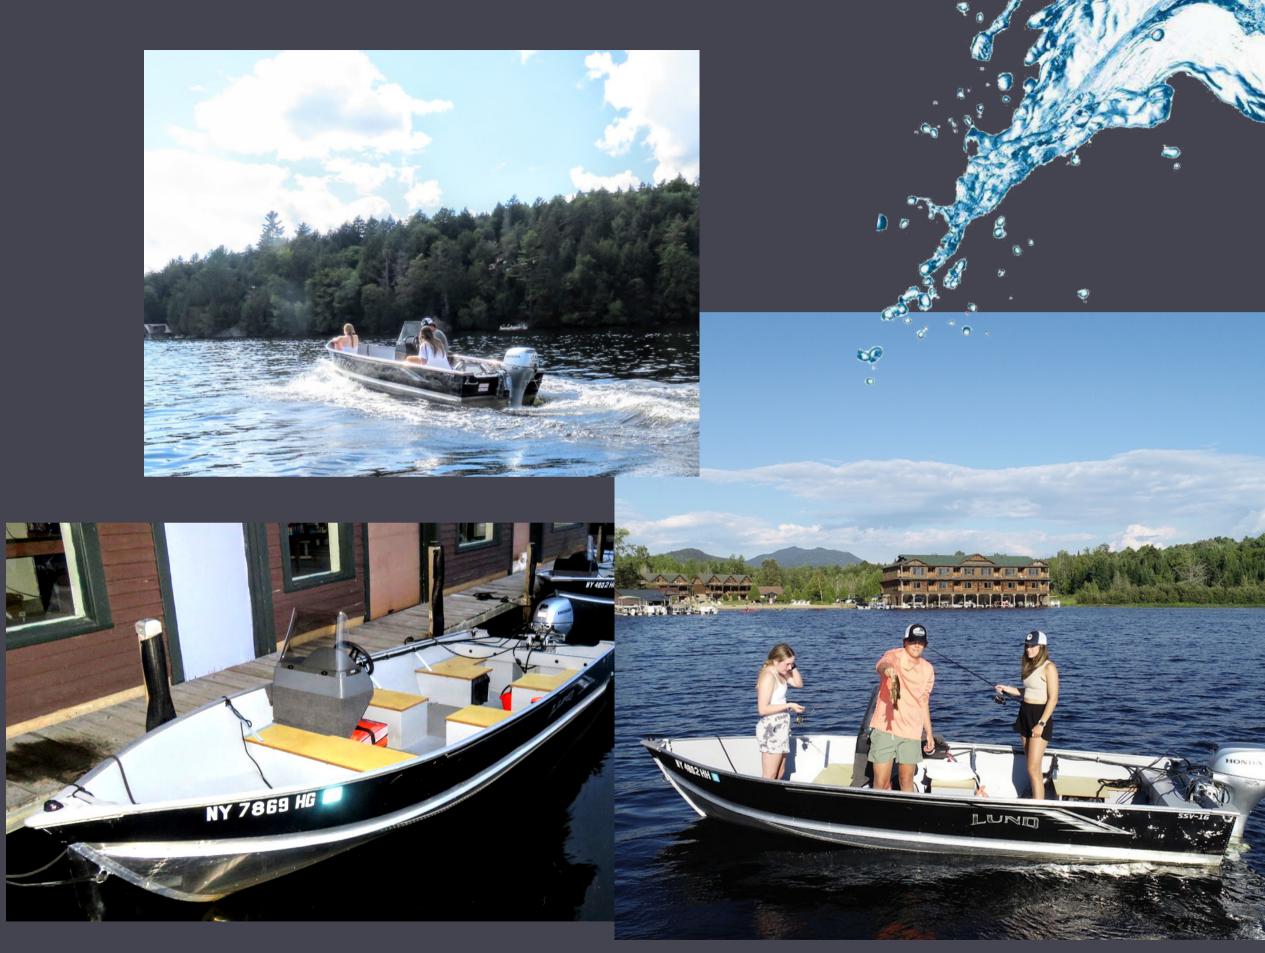

## Ampersand Bay Resort

www.ampersandbay.com

#### Meet the Fleet

www.saranacboatrental.com

# Our Rentals

Boat across 6 lakes & 2 ponds; start from Ampersand Bay and explore the Saranac Chain of Lakes in one of our brand-new rental boats.

A deposit of 50% is required at the time of reservation. Boats are available for full-day rentals between 9 AM and 5 PM.

Prices vary seasonally.





#### The Lounge Pontoon

- 22ft pontoon
- 12-person capacity
- 50 Horsepower Honda Engine



#### The Family Pontoon

- 18ft pontoon
- 7-person capacity
- 50 Horsepower Honda Engine





#### The Fishing Pontoon

- 21ft pontoon
- 10-person capacity or 1336lbs
- 50 Horsepower Honda Engine



## The Lund Fishing Boat

• Capacity of 825 lbs or 5 people- including cargo





## The Chris-Craft

• Triple cockpit

- Purchase our package that includes our knowledgeable captain who can drive you around the lake.
- Have experience driving yourself?
  Feel free to rent this beautiful boat for a joy ride!



### Contact US