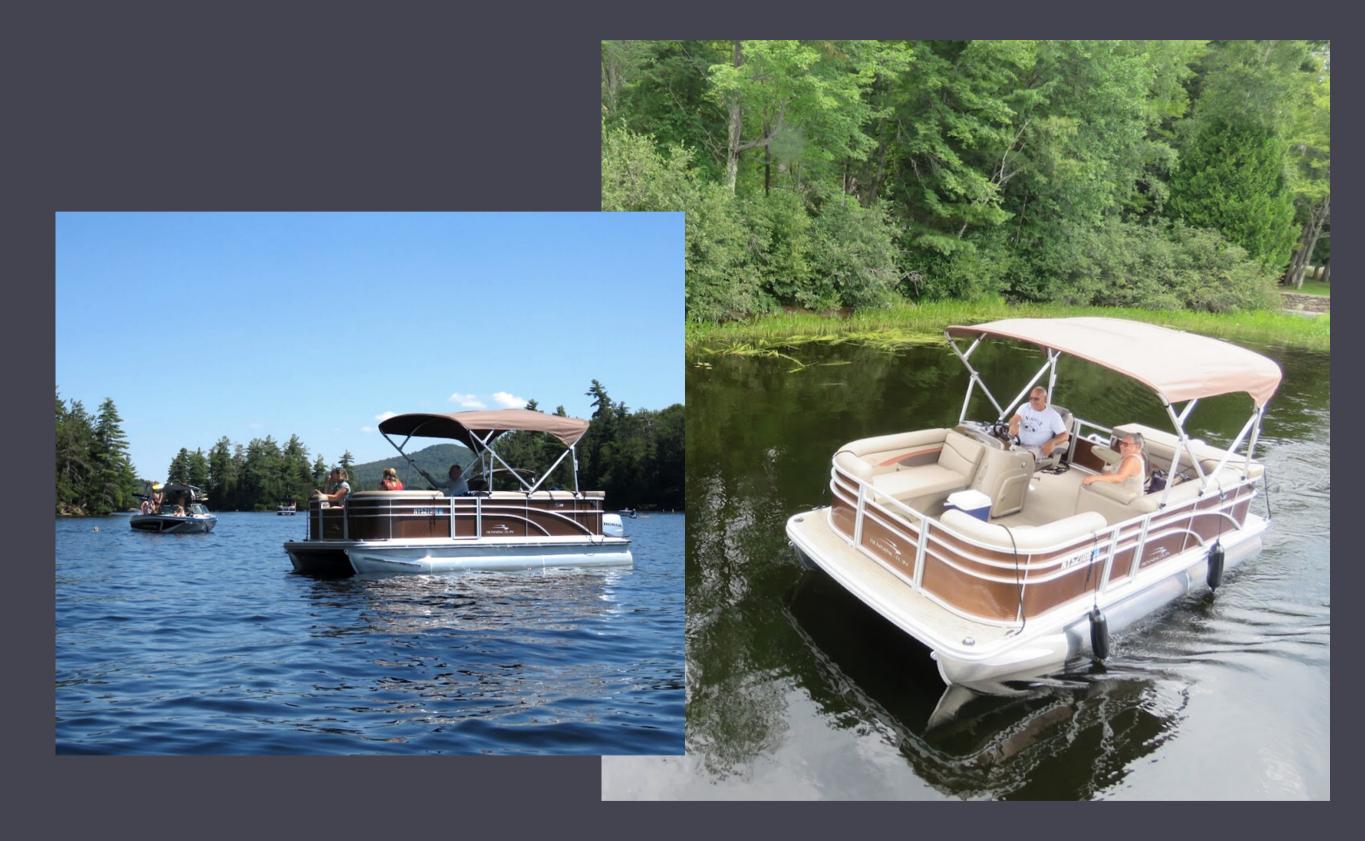

#### The Family Pontoon

- 18ft pontoon
- 7-person capacity
- 50 Horsepower Honda Engine