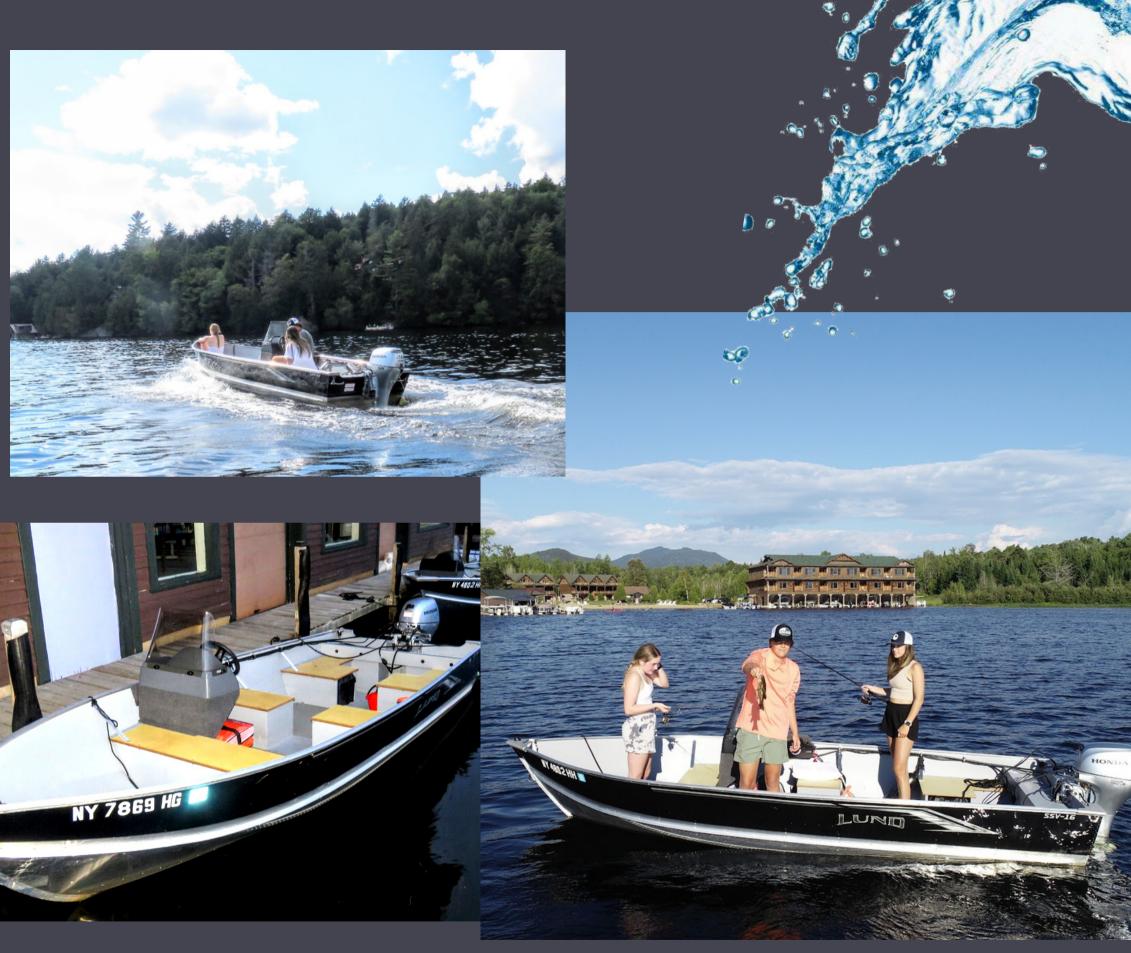

## Ampersand Bay Resort

www.ampersandbay.com

#### Meet the Fleet

www.saranacboatrental.com

# Our Rentals

Boat across 6 lakes & 2 ponds; start from Ampersand Bay and explore the Saranac Chain of Lakes in one of our brand-new rental boats.

A deposit of 50% is required at the time of reservation. Boats are available for full-day rentals between 9 AM and 5 PM.

Prices vary seasonally.





#### The Lounge Pontoon

- 22ft pontoon
- 12-person capacity
- 50 Horsepower Honda Engine



#### The Family Pontoon

- 18ft pontoon
- 7-person capacity
- 50 Horsepower Honda Engine





#### The Fishing Pontoon

- 21ft pontoon
- 10-person capacity or 1336lbs
- 50 Horsepower Honda Engine



## The Lund Fishing Boat

• Capacity of 825 lbs or 5 people- including cargo





## The Chris-Craft

• Triple cockpit

- Purchase our package that includes our knowledgeable captain who can drive you around the lake.
- Have experience driving yourself?
  Feel free to rent this beautiful boat for a joy ride!



### Contact US