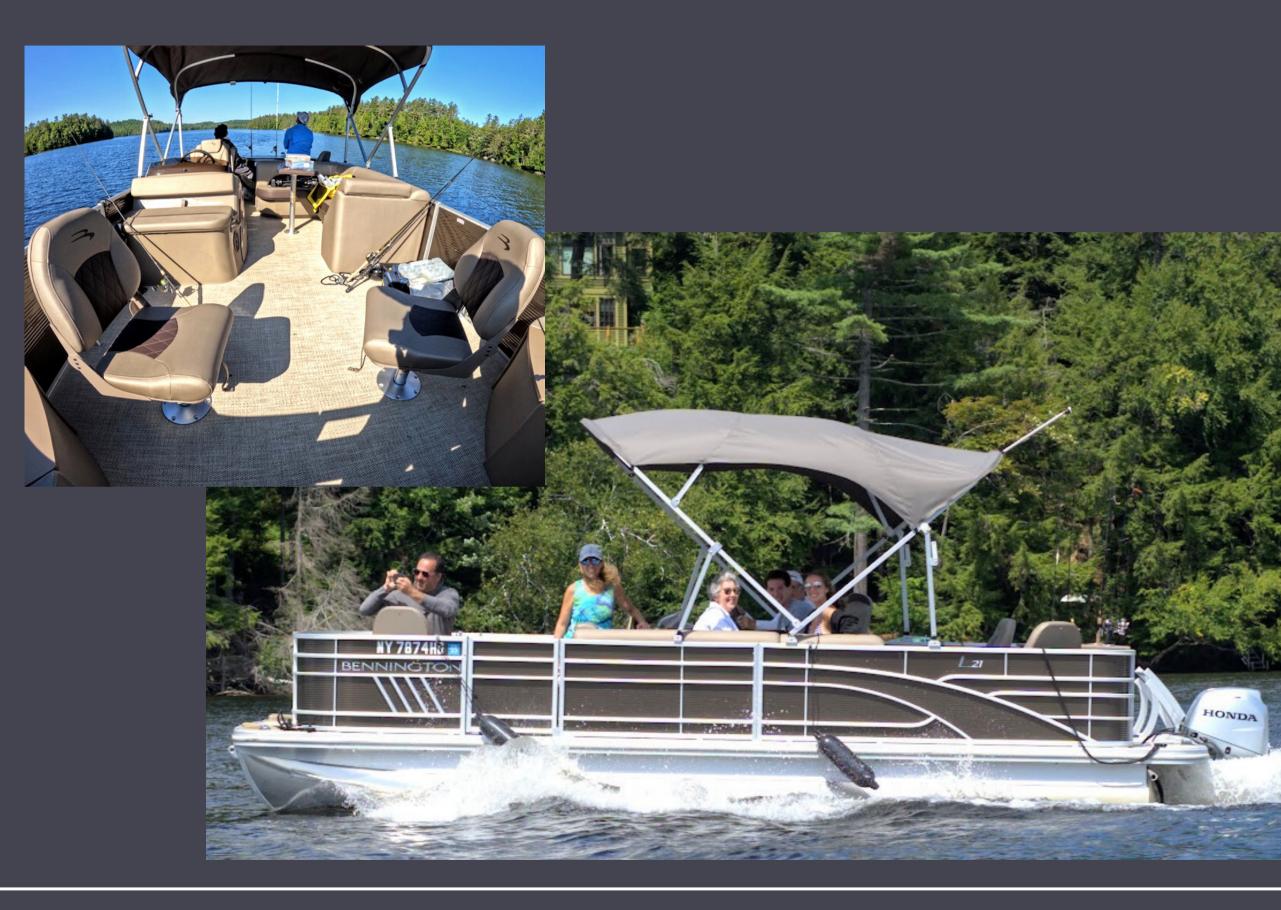

#### The Lounge Pontoon

- 22ft pontoon
- 12-person capacity
- 50 Horsepower Honda Engine

#### The Fishing Pontoon

- 21ft pontoon
- 10-person capacity or 1336lbs
- 50 Horsepower Honda Engine