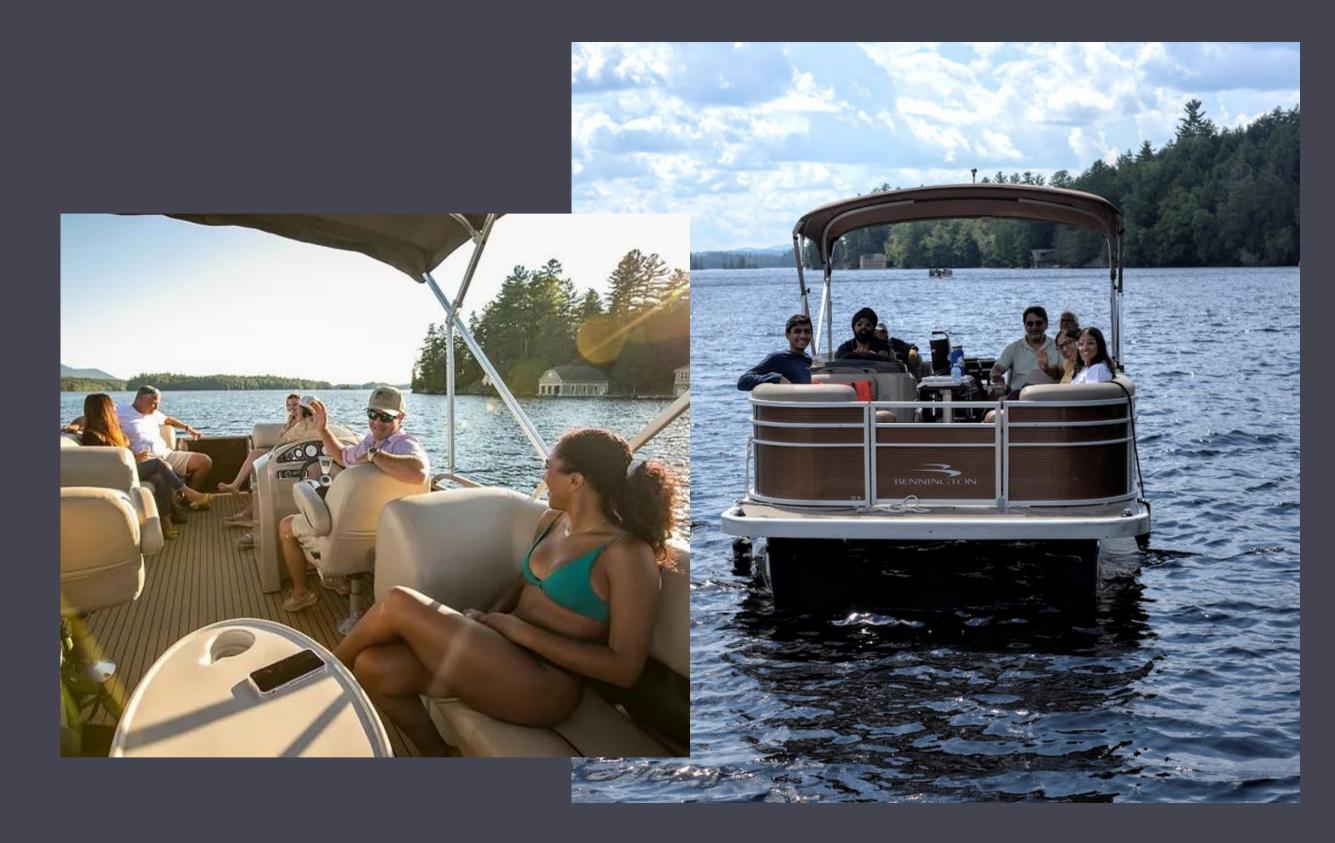

#### The Lounge Pontoon

- 22ft pontoon
- 12-person capacity
- 50 Horsepower Honda Engine